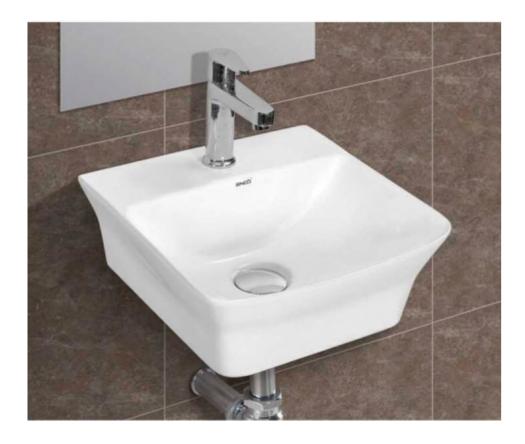

# **Wash Basin**

Model-No.: 3018 - viva

Dimension:

**L** 340 **W** 340 **H** 140mm

Color:

White