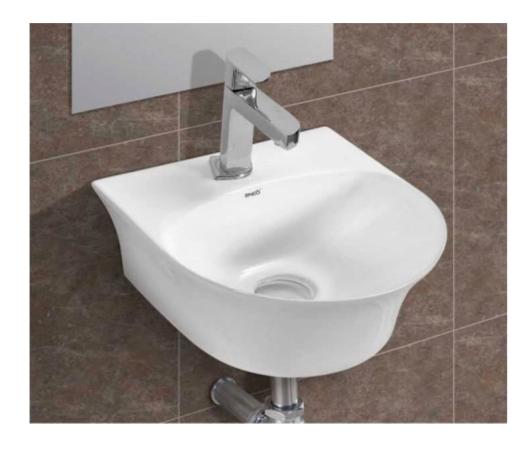

# **Wash Basin**

Model-No.: 3017 - swing

Dimension:

**L** 335 **W** 360 **H** 140mm

Color:

White