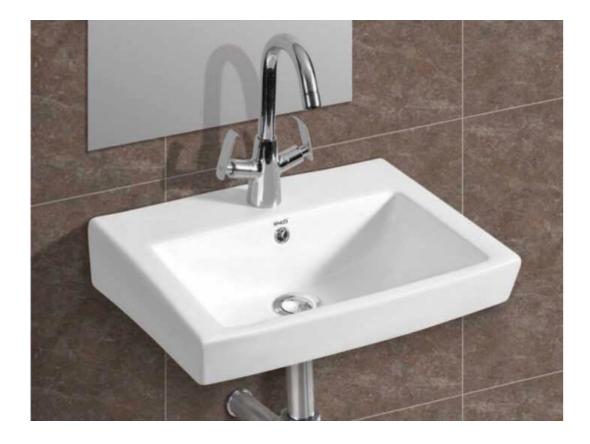

# **Wash Basin**

Model-No.: 3014 - plazma

Dimension:

**L** 465 **W** 345 **H** 160mm

Color:

White