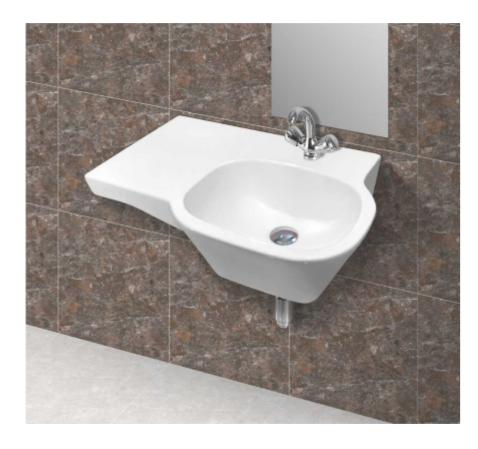

# **Wash Basin**

Model-No.: 3013 - sparrow

Dimension:

**L** 650 **W** 410 **H** 190mm

Color:

White