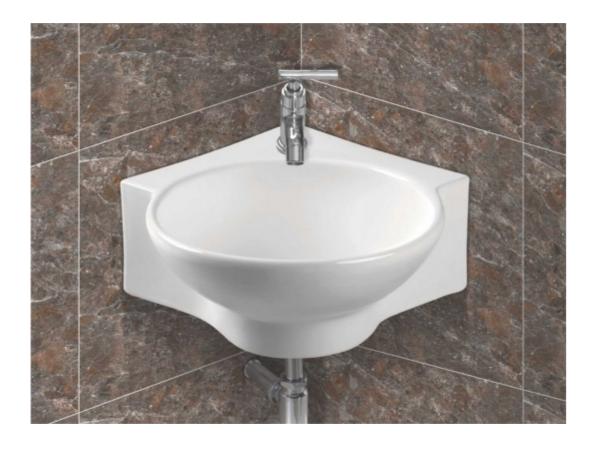

# **Wash Basin**

Model-No.: 3005 - novel

#### Dimension:

**L** 360 **W** 360 **H** 150mm

Color: