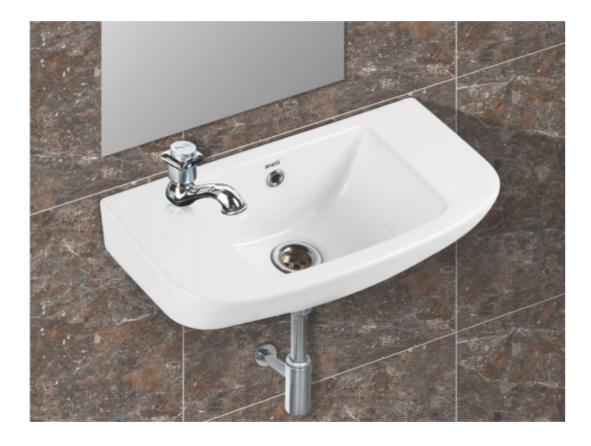

# **Wash Basin**

Model-No.: 3004 - corus

Dimension:

**L** 470 **W** 250 **H** 170mm

Color:

White