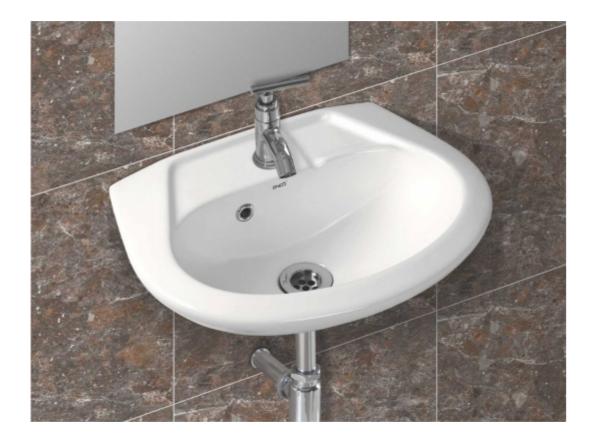

# **Wash Basin**

Model-No.: 3003 - hexa

Dimension:

L 280 W 355 H 150mm

Color:

White