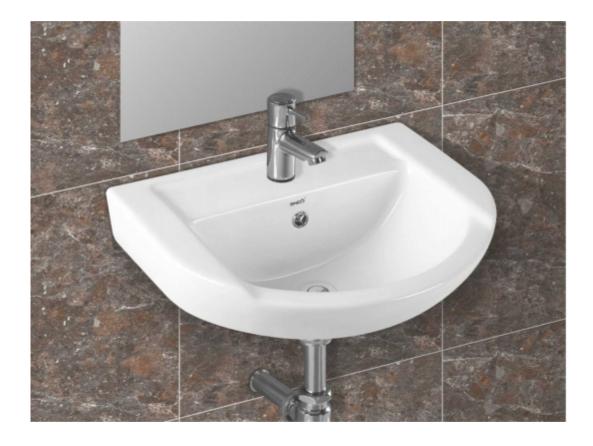

# **Wash Basin**

Model-No.: 3001 - sunny

Dimension:

**L** 470 **W** 380 **H** 190mm

Color:

White