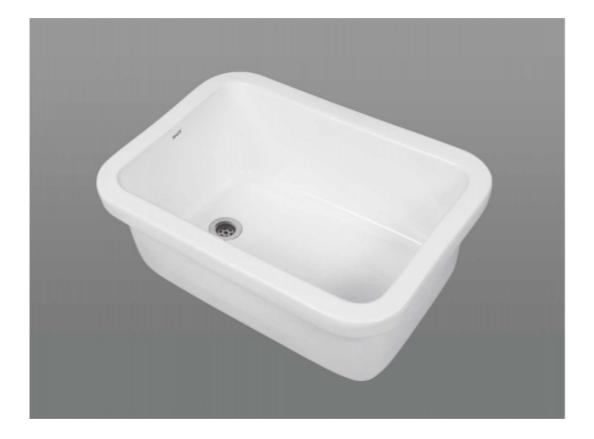

# **Counter Basin & Sink**

Model-No.: 202 - lab sink

#### Dimension:

**L** 610 **W** 460 **H** 255mm

Color:

White