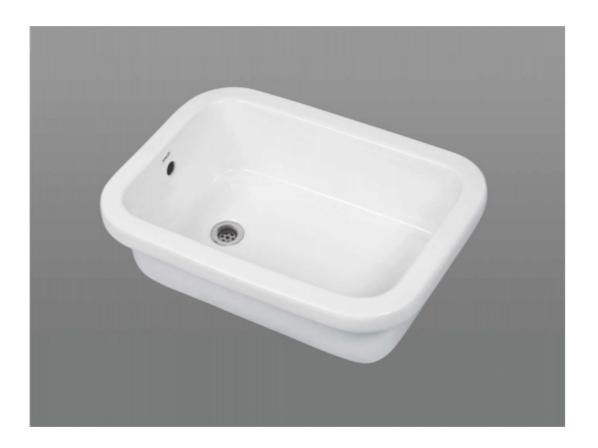

## **Counter Basin & Sink**

Model-No. : 201 - lab sink

Dimension :

L 460 W 305 H 155mm

Color :

White