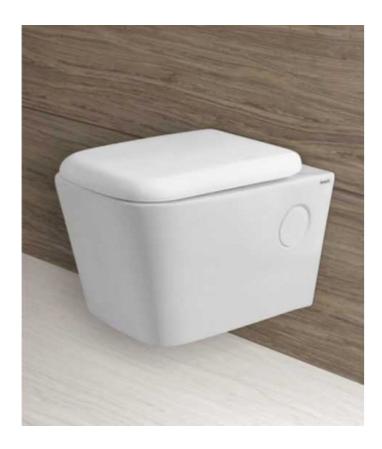

# **Wall Hung Closet**

Model-No.: 2009 - minto

#### Dimension:

**L** 340 **W** 550 **H** 340mm