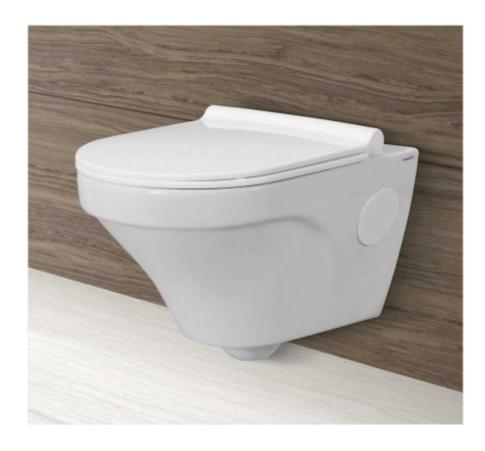

# **Wall Hung Closet**

Model-No.: 2008 - metro

#### Dimension:

**L** 300 **W** 520 **H** 250mm