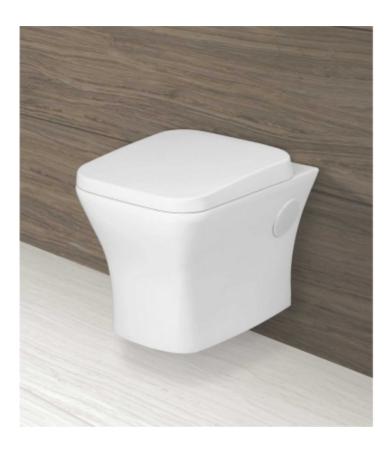

# **Wall Hung Closet**

Model-No.: 2006 - modena

#### Dimension:

**L** 590 **W** 360 **H** 360mm