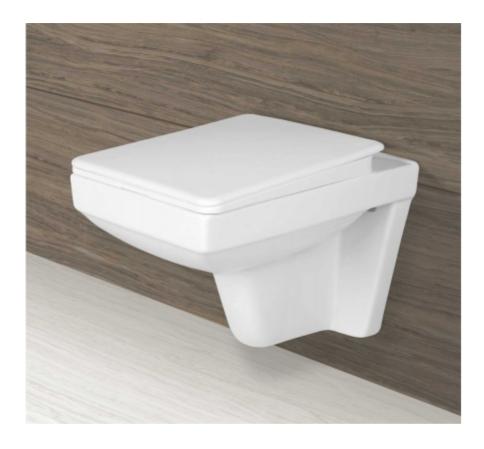

# **Wall Hung Closet**

Model-No.: 2004 - metrix

#### Dimension:

**L** 540 **W** 370 **H** 370mm