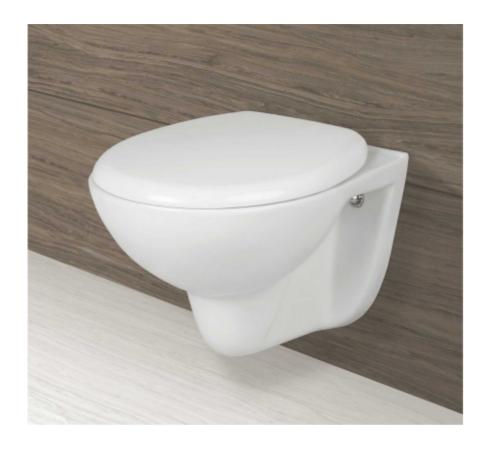

# **Wall Hung Closet**

Model-No.: 2003 - max

#### Dimension:

**L** 485 **W** 365 **H** 340mm