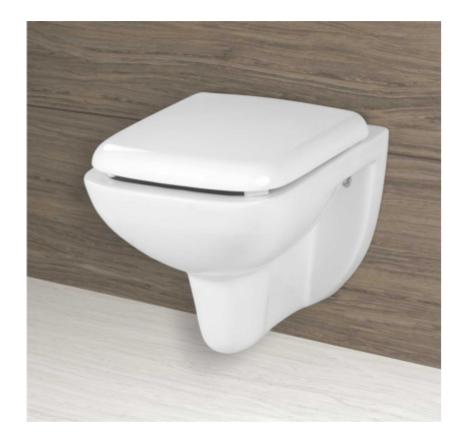

# **Wall Hung Closet**

Model-No.: 2001 - MILANO

### Dimension:

**L** 550 **W** 350 **H** 370mm

Color: