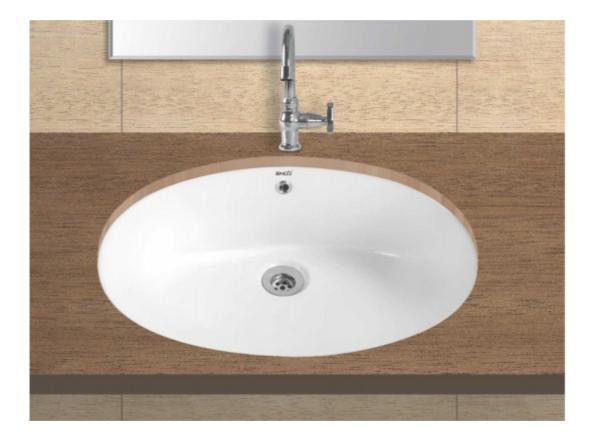

# **Counter Basin & Sink**

Model-No.: 103 - under counter

#### Dimension:

**L** 560 **W** 405 **H** 195mm

Color: