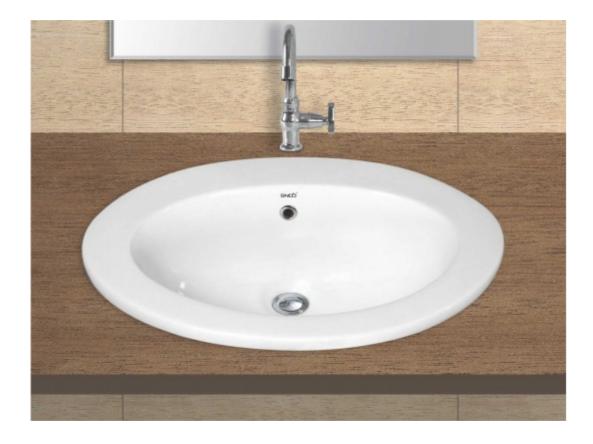

# **Counter Basin & Sink**

Model-No.: 102 - ovel top counter

#### Dimension:

**L** 550 **W** 415 **H** 205mm

Color: