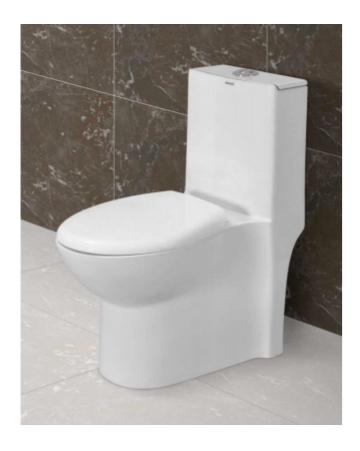

# **One Piece Closet**

Model-No.: 1010 - fresco (syphonic)

### Dimension:

**L** 365 **W** 650 **H** 745mm

**S TRAP -** 225mm