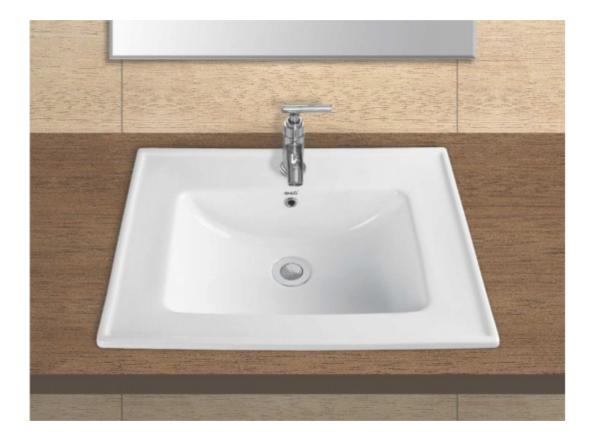

# **Counter Basin & Sink**

Model-No.: 101 - aqua top counter

#### Dimension:

**L** 595 **W** 460 **H** 180mm

Color: