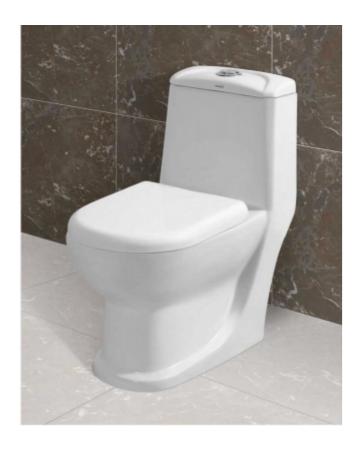

# **One Piece Closet**

Model-No.: 1009 - ford

### Dimension:

**L** 375 **W** 650 **H** 735mm

**S TRAP -** 100mm