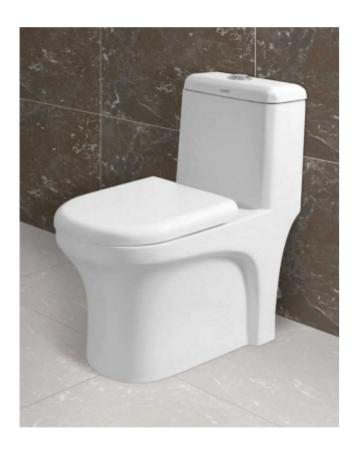

# **One Piece Closet**

Model-No.: 1008 - flora

### Dimension:

**L** 360 **W** 670 **H** 730mm

**S TRAP -** 100mm