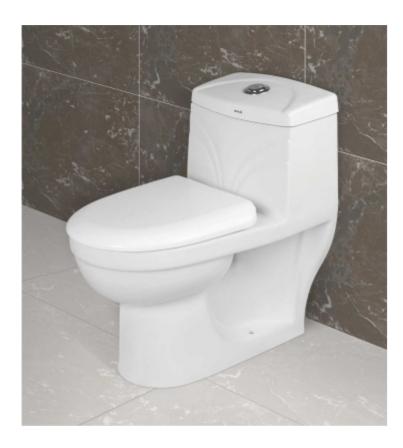

## **One Piece Closet**

Model-No. : 1005 - fea

Dimension :

L 690 W 380 H 680mm

S Trap - 225mm P Trap - 180mm

Color :

White