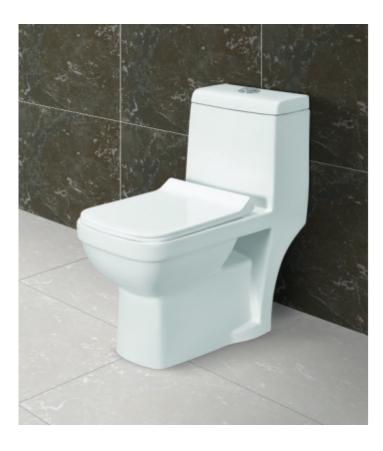

# **One Piece Closet**

Model-No.: 1004 - fenix

#### Dimension:

**L** 680 **W** 380 **H** 665mm

**S Trap -** 225mm **P Trap -** 180mm

Color:

White