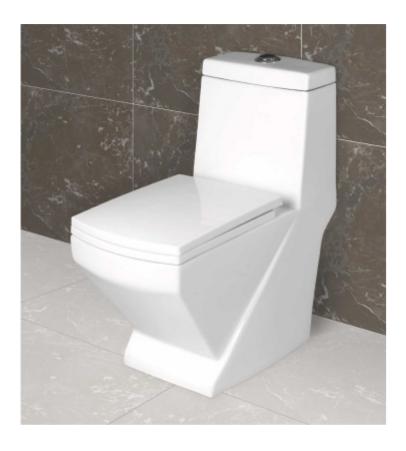

# **One Piece Closet**

Model-No.: 1003 - febia

#### Dimension:

**L** 660 **W** 350 **H** 750mm

**S Trap -** 225mm **P Trap -** 180mm

Color:

White