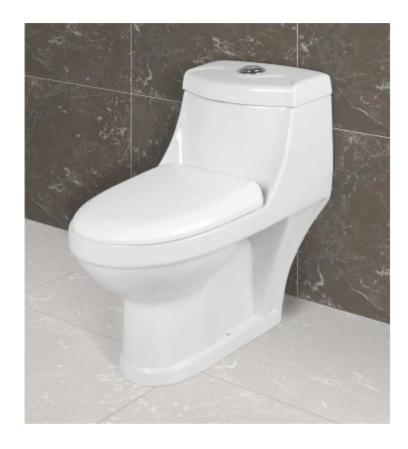

# **One Piece Closet**

Model-No.: 1002 - fero

#### Dimension:

**L** 700 **W** 380 **H** 665mm

**S Trap -** 225mm **P Trap -** 180mm

Color:

White