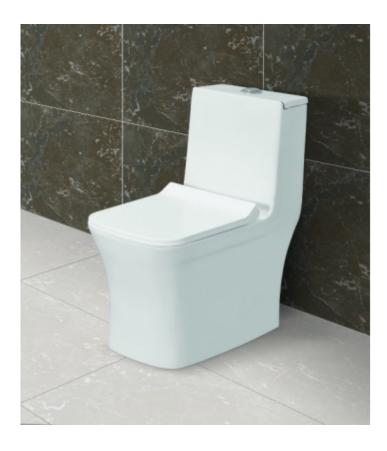

# **One Piece Closet**

Model-No.: 1001 - flat

#### Dimension:

**L** 660 **W** 335 **H** 710mm

**S Trap -** 225mm **P Trap -** 180mm

Color:

White